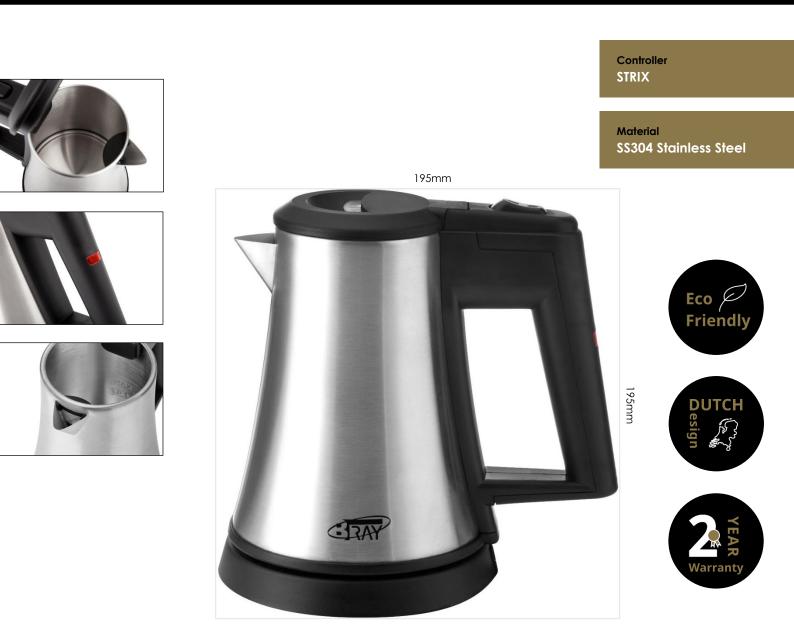

## **STAR** kettle – 0.5 litre

SMALL ECO-FRIENDLY WATER KETTLE FOR HOTELS

- Brushed SS304 Stainless Steel body
- Indicator light (safety)
- Auto shut-off (safety)
- Boil dry protection (safety)
- Genuine British STRIX controller (safety)
- Fully concealed heating element (easy to clean)
- Removable anti-lime filter (easy to clean)
- 360° cordless operation (user friendly)
- Extra strong hinged lid

- Capacity: 0.5 litre (water saving)
- Power: 1000W (energy saving)
- Voltage and frequency: 220~240V and 50/60Hz
- Height: 195mm
- Width: 195mm
- Diameter power base: 140mm
- Cable length: 75cm
- Type of plugs: Euro plug, UK plug, Swiss adapter
- CE, CB, GS and RoHS approved (Intertek)