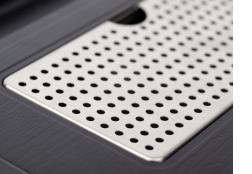

## **SENSE** hospitality tray (b)

BUDGET-FRIENDLY TRAY OF DURABLE ABS PLASTIC

- Made of heat-resistant ABS with a wood structure finish
- Removable stainless steel perforated 'drip tray' for used tea bags and spoons
- Anti-theft system for water kettle power base
- Easy to clean due to rounded edges
- 4 furniture protection gliders
- Budget-friendly design
- A 2-year warranty