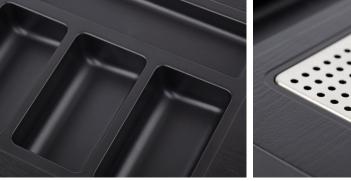

## **SENSE** hospitality tray (b)

BUDGET-FRIENDLY TRAY OF DURABLE ABS PLASTIC

- Made of heat-resistant ABS with a wood structure finish
- Removable stainless steel perforated 'drip tray' for used tea bags and spoons
- Anti-theft system for water kettle power base
- Easy to clean due to rounded edges
- 4 furniture protection gliders
- Budget-friendly design
- A 2-year warranty

## DIMENSIONS

Tray: 455 x 228 x 38mm (W x D x H) Height including STAR kettle: 210mm Height including STYLE kettle: 250mm

Compartments: (W x D x H) For tea bags: 80 x 45 x 20mm (3x) For sugar/milk sticks: 35 x 149 x 15mm (1x)