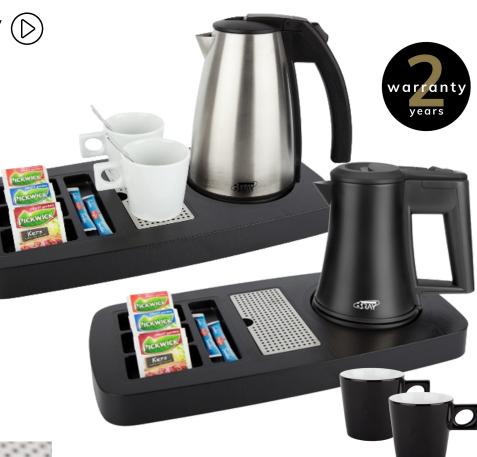

## **SENSE** hospitality tray (b)

BUDGET-FRIENDLY TRAY OF DURABLE ABS PLASTIC

- Made of heat-resistant ABS with a wood structure finish
- Removable stainless steel perforated 'drip tray' for used tea bags and spoons
- Anti-theft system for water kettle power base
- Easy to clean due to rounded edges
- 4 furniture protection gliders
- Budget-friendly design
- A 2-year warranty

## DIMENSIONS

Tray: 455 x 228 x 38mm (W x D x H) Height including STAR kettle: 210mm Height including STYLE kettle: 250mm

Compartments: (W x D x H) For tea bags: 80 x 45 x 20mm (3x) For sugar/milk sticks: 35 x 149 x 15mm (1x)

## OPTIONS

Kettle: 0.5L-STAR, 0.5L-STAR-BLACK, 1L-STYLE, 1L-SOHO Hotel porcelain cup: STARQ (12 colours) Tea/coffee spoon: SHINE