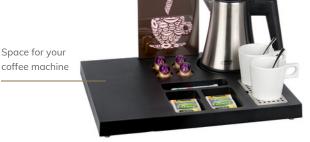

# **SIESTA** hospitality tray

ABS TRAY WITH SPACE FOR COFFEE MACHINE. KETTLE, CUPS AND LEAFLET HOLDER

- Made of heat-resistant ABS, colour black
- Designed with enough space for a (Nespresso®) coffee machine, water kettle, cups and A5 leaflet holder
- Compartments for condiments (3x) and coffee capsules (4x)
- Removable stainless steel 'drip tray' for used tea bags/spoons
- Available with integrated A5 leaflet holder (removable)
- Anti-theft system for water kettle power base
- A 2-year warranty

### Compartments:

For tea bags (2x): 70 x 115 x 23mm (W x D x H) For sugar/milk sticks (1x):  $150 \times 40 \times 23$ mm (W x D x H) For coffee capsules (4x): Ø40mm