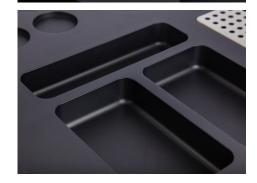

### Compartments:

For tea bags (2x): 70 x 115 x 23mm (W x D x H) For sugar/milk sticks (1x):  $150 \times 40 \times 23$ mm (W x D x H) For coffee capsules (4x): Ø40mm