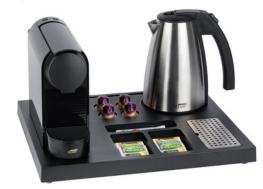

# **SIESTA** hospitality tray

ABS TRAY WITH SPACE FOR COFFEE MACHINE. KETTLE, CUPS AND LEAFLET HOLDER

- Made of heat-resistant ABS, colour black
- Designed with enough space for a (Nespresso®) coffee machine, water kettle, cups and A5 leaflet holder
- Compartments for condiments (3x) and coffee capsules (4x)
- Removable stainless steel 'drip tray' for used tea bags/spoons
- Available with integrated A5 leaflet holder (removable)
- Anti-theft system for water kettle power base
- A 2-year warranty

### DIMENSIONS

Tray: 432 x 362 x 40mm (W x D x H) Height including STAR kettle: 212mm Height including STYLE kettle: 252mm