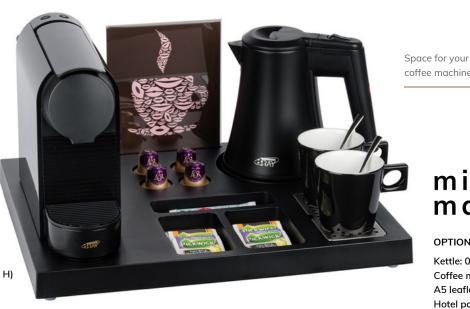

# **SIESTA** hospitality tray

ABS TRAY WITH SPACE FOR COFFEE MACHINE. KETTLE, CUPS AND LEAFLET HOLDER

- Made of heat-resistant ABS, colour black
- Designed with enough space for a (Nespresso®) coffee machine, water kettle, cups and A5 leaflet holder
- Compartments for condiments (3x) and coffee capsules (4x)
- Removable stainless steel 'drip tray' for used tea bags/spoons
- Available with integrated A5 leaflet holder (removable)
- Anti-theft system for water kettle power base
- A 2-year warranty

## OPTIONS

Kettle: 0.5L-STAR, 0.5L-STAR-BLACK, 1L-STYLE, 1L-SOHO

Coffee machine: START (black) A5 leaflet holder: SHOW

Hotel porcelain cup: STARQ (12 colours)

Tea/coffee spoon: SHINE