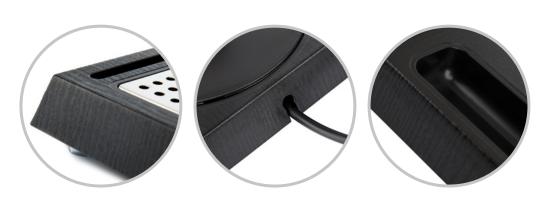

## **STAY** hospitality tray (>)

HEAT-RESISTANT ABS TRAY WITH 'DRIP TRAY' FOR USED TEA BAGS

- Made of heat-resistant ABS with a wood structure finish
- Available in stylish black colour
- Removable stainless steel perforated 'drip tray' for used tea bags and spoons
- 3 compartments for presentation of condiments
- Anti-theft system for water kettle power base
- Optional A5 leaflet holder (removable)
- Easy to clean due to rounded edges
- A 2-year warranty

## **DIMENSIONS**

Tray:  $356 \times 240 \times 38$ mm (W x D x H) Height including STAR kettle: 210mm

Compartments: (W x D x H)
For tea bags: 69 x 104 x 20mm (2x)
For sugar/milk sticks: 140 x 35 x 20mm (1x)