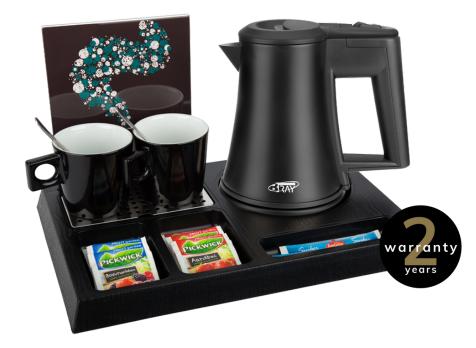

## **STAY** hospitality tray (>)

HEAT-RESISTANT ABS TRAY WITH 'DRIP TRAY' FOR USED TEA BAGS

- Made of heat-resistant ABS with a wood structure finish
- Available in stylish black colour
- Removable stainless steel perforated 'drip tray' for used tea bags and spoons
- 3 compartments for presentation of condiments
- Anti-theft system for water kettle power base
- Optional A5 leaflet holder (removable)
- Easy to clean due to rounded edges
- A 2-year warranty

## OPTIONS

Kettle: 0.5L-STAR, 0.5L-STAR-BLACK, 1L-STYLE, 1L-SOHO A5 leaflet holder SHOW Hotel porcelain cup: STARQ (12 colours) Tea/coffee spoon: SHINE