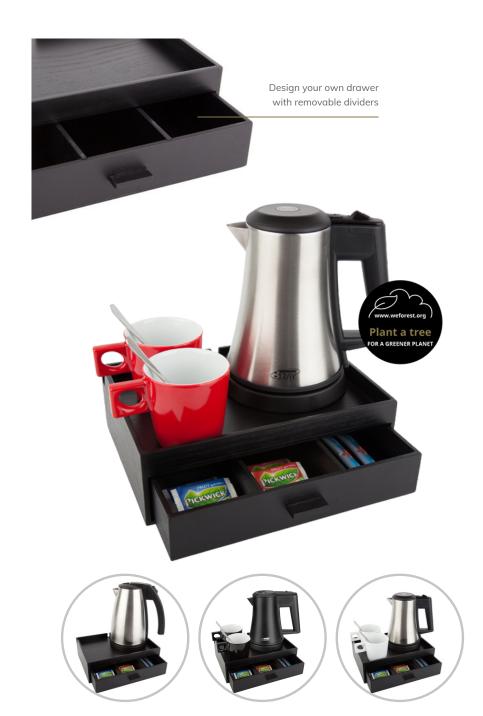

## **SMART** hospitality tray **(b)**

COMPACT TRAY WITH A UNIQUE DRAWER WITH REMOVABLE DIVIDERS

- Made of high-quality plywood with beech veneer
- Black brown lacquer (waterproof)
- Slim size, space saving
- Drawer for dust-free storage of condiments
- Design your own drawer with removable dividers
- Equipped with 4 furniture protection gliders
- B-TRAY plants 1 tree for every 5 wooden hospitality trays sold
- A 2-year warranty

## **DIMENSIONS**

Tray:  $265 \times 190 \times 84mm$  (W x D x H) Height including STAR kettle: 260mmHeight including STYLE kettle: 300mm

Adaptable compartments: (W  $\times$  D  $\times$  H) 76  $\times$  81  $\times$  40mm (2 $\times$ ) 76 $\times$  168  $\times$  40mm (2 $\times$ )

## **OPTIONS**

Kettle: 0.5L-STAR, 0.5L-STAR-BLACK, 1L-STYLE, 1L-SOHO Hotel porcelain cup: STARQ (12 colours) Tea/coffee spoon: SHINE