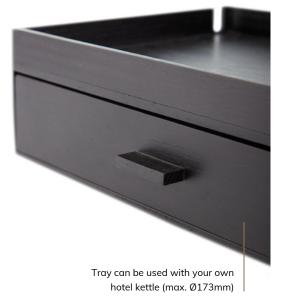

## **SMART** hospitality tray **(b)**

COMPACT TRAY WITH A UNIQUE DRAWER WITH REMOVABLE DIVIDERS

- Made of high-quality plywood with beech veneer
- Black brown lacquer (waterproof)
- Slim size, space saving
- Drawer for dust-free storage of condiments
- Design your own drawer with removable dividers
- Equipped with 4 furniture protection gliders
- B-TRAY plants 1 tree for every 5 wooden hospitality trays sold
- A 2-year warranty