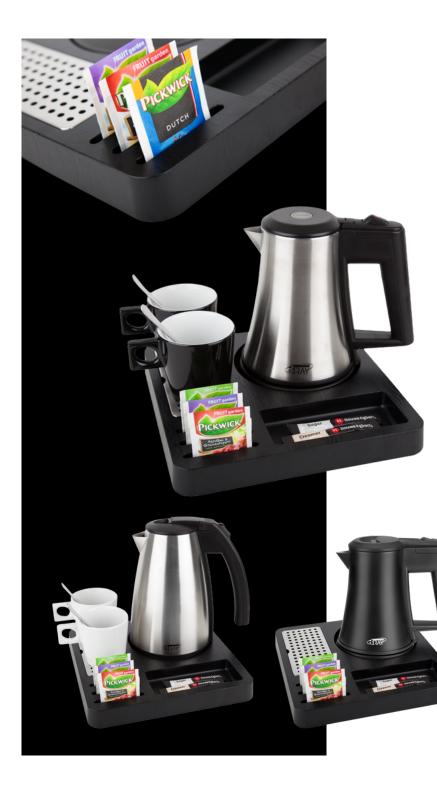

## **SQUARE** hospitality tray (b)

ULTRA-COMPACT COFFEE AND TEA TRAY OF DURABLE ABS

- Made of heat-resistant ABS with a wood structure finish
- Available in stylish black colour
- Ultra-compact design
- Removable stainless steel perforated 'drip tray' for used tea bags and spoons
- Anti-theft system for water kettle power base
- 4 furniture protection gliders
- Easy to clean due to rounded edges
- Budget friendly
- A 2-year warranty

## DIMENSIONS

Tray: 258 x 258 x 38mm (W x D x H) Height including STAR kettle: 210mm Height including STYLE kettle: 250mm Compartments: (W x D x H) For tea bags: 70 x 6 x 20mm (3x) For sugar/milk sticks: 140 x 60 x 20mm (1x)