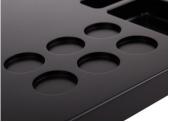

## Compartments:

For tea bags (2x): 70 x 125 x 25mm (W x D x H) For sugar/milk sticks (1x): 150 x 40 x 25mm (W x D x H) For coffee capsules (6x):  $\emptyset$ 40mm