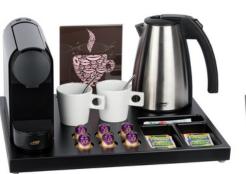

## **SUPREME** hospitality tray (D)

WITH SPACE FOR A KETTLE, COFFEE MACHINE, LEAFLET HOLDER AND CUPS

- Made of high-quality wood (MDF) with a black brown finish
- Ultra-strong lacquer to minimize scratches and stains
- Anti-theft: cable of kettle power base can be connected to the tray
- Compartments for coffee and tea ingredients
- Easy to clean due to rounded edges
- Bespoke possibilities (MOQ 200 pieces)
- B-TRAY plants 1 tree for every 5 wooden hospitality trays sold
- A 2-year warranty

## DIMENSIONS

Tray: 460 x 370 x 40mm (W x D x H) Height including STAR kettle: 212mm Height including STYLE kettle: 252mm Space for coffee machine: max. 130 x 370mm (W x D)

## mix**+** match

OPTIONS

Kettle: 0.5L-STAR, 0.5L-STAR-BLACK, 1L-STYLE, 1L-SOHO Coffee machine: START (black) A5 leaflet holder: SHOW Hotel porcelain cup: STARQ (12 colours) Tea/coffee spoon: SHINE

**Request a quotation** 