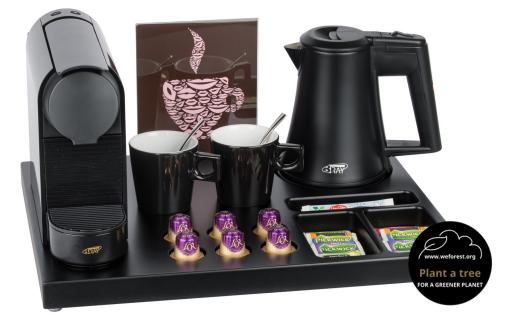

## **SUPREME** hospitality tray (D)

WITH SPACE FOR A KETTLE, COFFEE MACHINE, LEAFLET HOLDER AND CUPS

- Made of high-quality wood (MDF) with a black brown finish
- Ultra-strong lacquer to minimize scratches and stains
- Anti-theft: cable of kettle power base can be connected to the tray
- Compartments for coffee and tea ingredients
- Easy to clean due to rounded edges
- Bespoke possibilities (MOQ 200 pieces)
- B-TRAY plants 1 tree for every 5 wooden hospitality trays sold
- A 2-year warranty

## DIMENSIONS

Tray: 460 x 370 x 40mm (W x D x H) Height including STAR kettle: 212mm Height including STYLE kettle: 252mm Space for coffee machine: max. 130 x 370mm (W x D)

## Compartments:

For tea bags (2x): 70 x 125 x 25mm (W x D x H) For sugar/milk sticks (1x): 150 x 40 x 25mm (W x D x H) For coffee capsules (6x):  $\emptyset$ 40mm

## mix**+** match

OPTIONS

Kettle: 0.5L-STAR, 0.5L-STAR-BLACK, 1L-STYLE, 1L-SOHO Coffee machine: START (black) A5 leaflet holder: SHOW Hotel porcelain cup: STARQ (12 colours) Tea/coffee spoon: SHINE

**Request a quotation** 