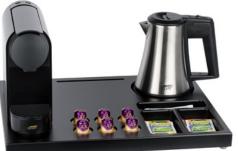

## **SUPREME** hospitality tray (D)

WITH SPACE FOR A KETTLE, COFFEE MACHINE, LEAFLET HOLDER AND CUPS

- Made of high-quality wood (MDF) with a black brown finish
- Ultra-strong lacquer to minimize scratches and stains
- Anti-theft: cable of kettle power base can be connected to the tray
- Compartments for coffee and tea ingredients
- Easy to clean due to rounded edges
- Bespoke possibilities (MOQ 200 pieces)
- B-TRAY plants 1 tree for every 5 wooden hospitality trays sold
- A 2-year warranty

## DIMENSIONS

Tray: 460 x 370 x 40mm (W x D x H) Height including STAR kettle: 212mm Height including STYLE kettle: 252mm Space for coffee machine: max. 130 x 370mm (W x D)

## Compartments:

For tea bags (2x): 70 x 125 x 25mm (W x D x H) For sugar/milk sticks (1x): 150 x 40 x 25mm (W x D x H) For coffee capsules (6x):  $\emptyset$ 40mm