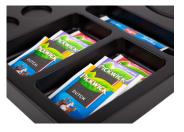

## **SUPREME** hospitality tray (D)

WITH SPACE FOR A KETTLE, COFFEE MACHINE, LEAFLET HOLDER AND CUPS

- Made of high-quality wood (MDF) with a black brown finish
- Ultra-strong lacquer to minimize scratches and stains
- Anti-theft: cable of kettle power base can be connected to the tray
- Compartments for coffee and tea ingredients
- Easy to clean due to rounded edges
- Bespoke possibilities (MOQ 200 pieces)
- B-TRAY plants 1 tree for every 5 wooden hospitality trays sold
- A 2-year warranty

## mix**+** match

OPTIONS

Kettle: 0.5L-STAR, 0.5L-STAR-BLACK, 1L-STYLE, 1L-SOHO Coffee machine: START (black) A5 leaflet holder: SHOW Hotel porcelain cup: STARQ (12 colours) Tea/coffee spoon: SHINE

**Request a quotation** 